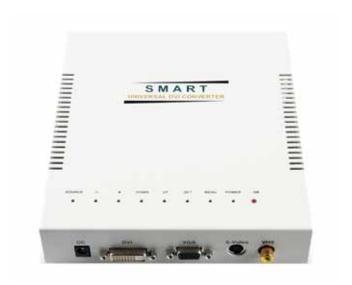

## For Immediate Release

Convert and control video signals from multiple sources for use with today's digital display devices.

Anaheim, California - Available from Foreseeson Custom Displays, is the full line of Ophit optical and digital interface components. The DAU converter from Ophit has been getting excellent reviews as a popular and universal DVI converter.

DAU is designed to accept input signals in VGA, DVI, S-Video, or Video formats, and the output the signal as DVI. Video bandwidth is 1.65 Gbps and the maximum supporting resolution is WUXGA (1920 x 1200), 1080P.