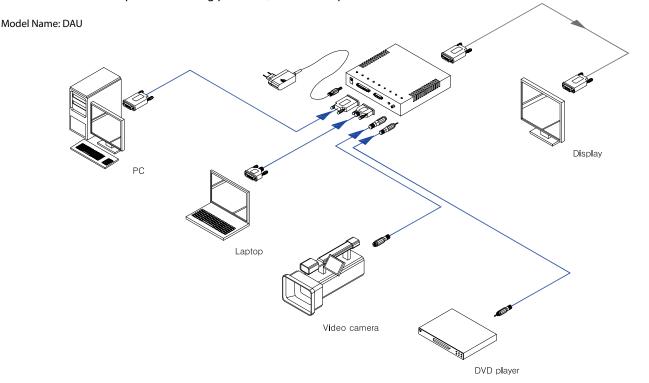

## For Immediate Release

Convert and control video signals from multiple sources for use with today's digital display devices.

Anaheim, California - Available from Foreseeson Custom Displays, is the full line of Ophit optical and digital interface components. The DAU converter from Ophit has been getting excellent reviews as a popular and universal DVI converter.

DAU is designed to accept input signals in VGA, DVI, S-Video, or Video formats, and the output the signal as DVI. Video bandwidth is 1.65 Gbps and the maximum supporting resolution is WUXGA (1920 x 1200), 1080P.